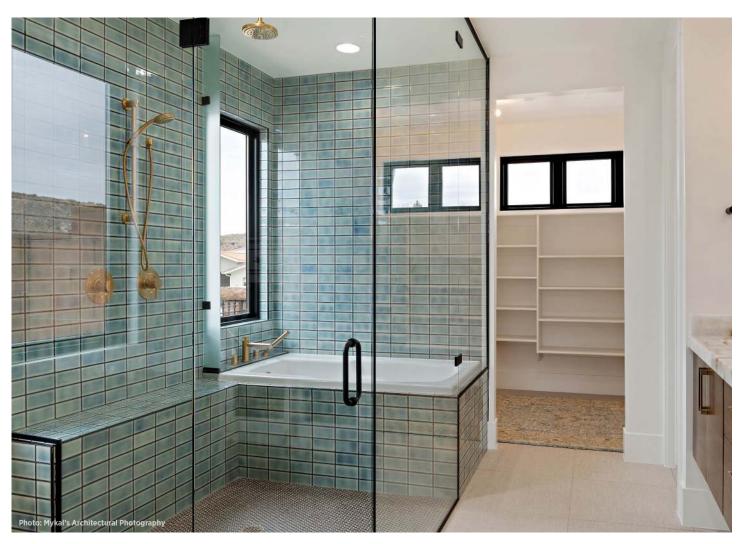

## **SHOWER & BATH ENCLOSURES**

**GLASS STYLES & OPTIONS** 

Jones Paint & Glass helps you extend style & elegance to every corner of your home. With fully customizable bath & shower glass options, our experts can help you create the shower or bath enclosure of your dreams.

We take design and quality seriously, and our glass shower & bath enclosures are no exception. Each shower or bath enclosure at Jones Paint & Glass is beautifully designed with quality construction you can rely on.

## **Customized Shower Enclosures**

The sky is the limit. With options for every size, space, style, and design, we can truly bring your custom shower or bath enclosure vision to life. Explore the possibilities by talking to a Jones Paint & Glass expert today.