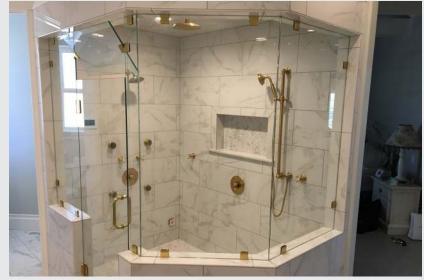

**

Our bathroom glass experts are here for you every step of the way. We offer free on-site estimates\* to help you determine the best style and glass for your needs. This allows our estimators to take precise measurements, provide you with options that fit your space and preferences, and to give you accurate pricing. Contact your local store today to schedule a free estimate.

\*Travel fees may apply for locations outside free estimate territories.

#### **Professional Installation**

Pair your beautiful new glass shower door with professional installation for functionality you can trust. Let our professional shower glass experts install your new shower or bath enclosure to ensure the proper alignment and seal to help protect against leaks and flaws.

### **Recent Customer Projects**







#### **Custom Mirrors**

Jones Paint & Glass can create custom mirrors for any project including bathroom vanities, full-width workout mirrors, decorative mirrors, and more. Each mirror can be customized to fit your space perfectly, from size and shape, to cutouts for outlets, light switches, or other needs. For the best fit, schedule a free on-site estimate with our glass experts.

# THANK YOU for choosing Jones Paint & Glass!

**Since 1938**