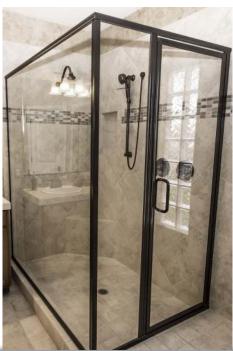

#### **Euro Shower Doors**

Euro shower doors are an elegant, modern alternative to traditional framed shower enclosures. With beautiful, frameless glass-to-glass connections, Euro shower enclosures bring a clean and seamless look to your bathroom. Because they are frameless, Euro shower enclosures are customizable to nearly any size and design to fit your space.

## **Customized Shower Enclosures**

The sky is the limit. With options for every size, space, style, and design, we can truly bring your custom shower or bath enclosure vision to life. Explore the possibilities by talking to a Jones Paint & Glass expert today.