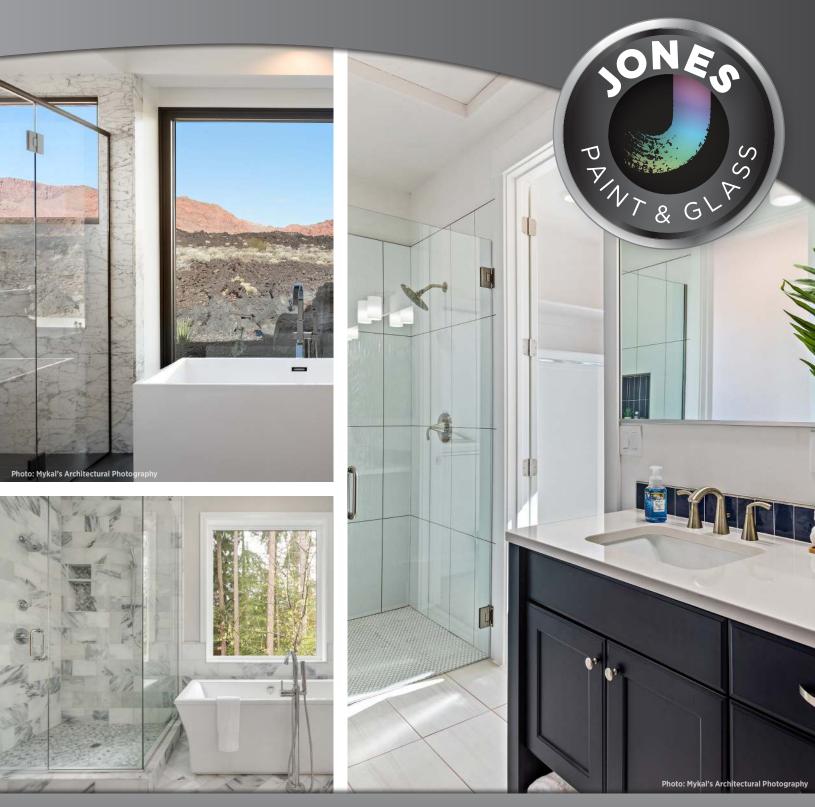

### **Recent Customer Projects**

#### **Tub Enclosures**

Upgrade your bath with a glass tub enclosure from Jones Paint & Glass. Choose from different glass options, styles, and frames for a customized look to fit your style and taste.

#### **Framed Shower Doors**

For a more classic and traditional look, consider a framed shower door. With frame styles that can fit nearly any design, a framed shower door pairs your choice of glass with the frame color and style of your choosing to match the style and design of your home. These doors are perfect for traditional shower sizes and openings.