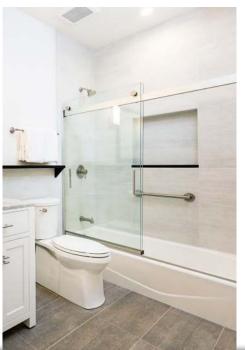

#### **Framed Shower Doors**

For a more classic and traditional look, consider a framed shower door. With frame styles that can fit nearly any design, a framed shower door pairs your choice of glass with the frame color and style of your choosing to match the style and design of your home. These doors are perfect for traditional shower sizes and openings.

#### **Tub Enclosures**

Upgrade your bath with a glass tub enclosure from Jones Paint & Glass. Choose from different glass options, styles, and frames for a customized look to fit your style and taste.