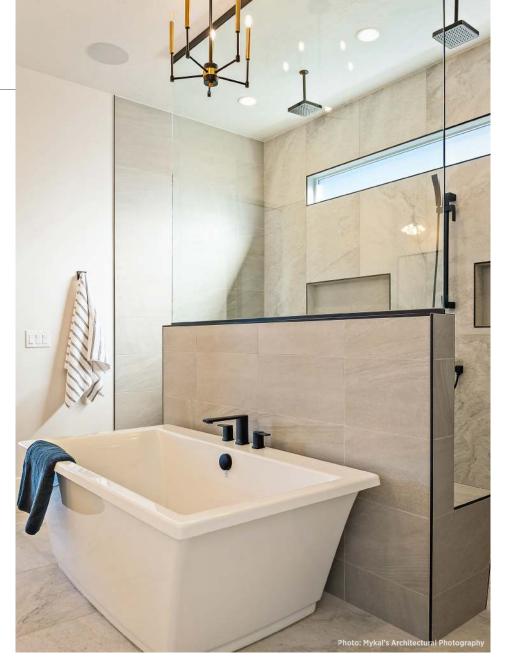

*

For a more classic and traditional look, consider a framed shower door. With frame styles that can fit nearly any design, a framed shower door pairs your choice of glass with the frame color and style of your choosing to match the style and design of your home. These doors are perfect for traditional shower sizes and openings.

#### **Tub Enclosures**

Upgrade your bath with a glass tub enclosure from Jones Paint & Glass. Choose from different glass options, styles, and frames for a customized look to fit your style and taste.

## **Customized Shower Enclosures**

The sky is the limit. With options for every size, space, style, and design, we can truly bring your custom shower or bath enclosure vision to life. Explore the possibilities by talking to a Jones Paint & Glass expert today.







## **Glass Styles & Hardware**







Frosted



Water Glass

#### **Glass Styles**

To the left are some of our most popular bath glass styles. Visit our showroom for a more complete look at our glass options.



#### **Hardware**

Jones Paint & Glass offers a comprehensive hardware selection from some of the best brands in the industry. Talk to an associate for a complete catalog of hardware colors and styles.



Brushed Nickel



Oil Rubbed Bronze



Silver



Matte Black

#### **Additional Services**

#### **Spot-Free Treatment**

Keep your shower glass looking brand new. Ask a representative today about our spot-free glass treatment to repel water spots and stains on new or existing bathroom glass.

#### **Free Estimates**

Our bathroom glass experts are here for you every step