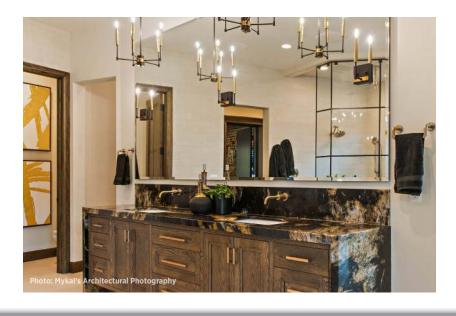

### **Recent Customer Projects**

#### **Custom Mirrors**

Jones Paint & Glass can create custom mirrors for any project including bathroom vanities, full-width workout mirrors, decorative mirrors, and more. Each mirror can be customized to fit your space perfectly, from size and shape, to cutouts for outlets, light switches, or other needs. For the best fit, schedule a free on-site estimate with our glass experts.