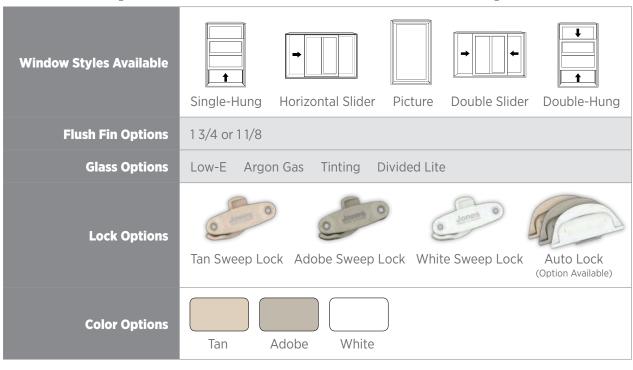

## **Comparison Chart**

|                                     | Millennial | Sentry Plus | Sentry | Challenger | Replacement |  |  |
|-------------------------------------|------------|-------------|--------|------------|-------------|--|--|
| Styles                              |            |             |        |            |             |  |  |
| Single Hung                         | Х          | Х           | Х      | Х          | Х           |  |  |
| Horizontal Slider                   | X          | X           | Х      | Х          | Х           |  |  |
| Picture                             | X          | X           | Х      | Х          | X           |  |  |
| Casement                            | Х          |             |        |            | Х           |  |  |
| Awning                              | X          |             |        |            | Х           |  |  |
| Colors                              |            |             |        |            |             |  |  |
| White                               | X          | X           | Х      | Х          | X           |  |  |
| Tan                                 | X          | X           | Х      | Х          | X           |  |  |
| Adobe                               | X          | X           | Х      | Х          | X           |  |  |
| Custom Colors Available             |            |             |        |            | X           |  |  |
| Options                             |            |             |        |            |             |  |  |
| Patio Door                          |            |             | Х      |            |             |  |  |
| Replacement                         | X          | X           | X      | Х          | X           |  |  |
| Egress Options                      | Х          | X           | Х      | Х          | X           |  |  |
| Low-E glass w/ Argon                | X          | X           | Х      | Х          | X           |  |  |
| 10-year Insulated<br>Glass Warranty | х          | Х           | x      | Х          | х           |  |  |
| 20-Year Vinyl Warranty              | Х          | Х           | Х      | Х          | Х           |  |  |
| Carefree Maintenance                | X          | X           | X      | X          | X           |  |  |

## **Available Grids**