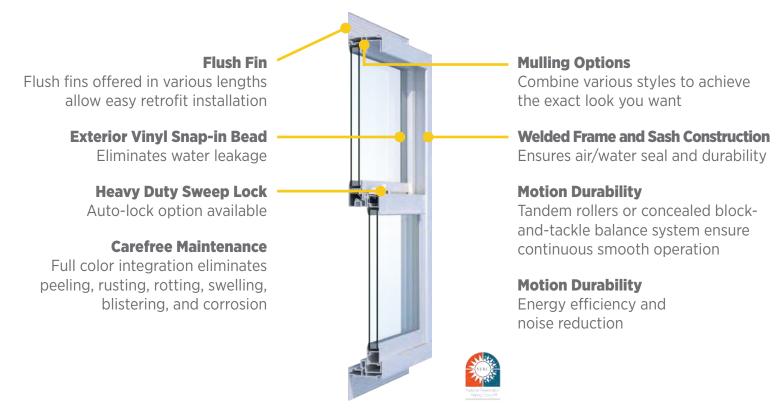

### **Exterior Vinyl Snap-in Bead**

Eliminates water leakage

#### **Welded Frame and Sash Construction**

Ensures air/water seal and durability

#### **Motion Durability**

Tandem rollers or concealed block-and-tackle balance system ensure continuous smooth operation

#### **Mulling Options**

Combine various styles to achieve the exact look you want

### **Heavy Duty Sweep Lock**

Auto-lock option available