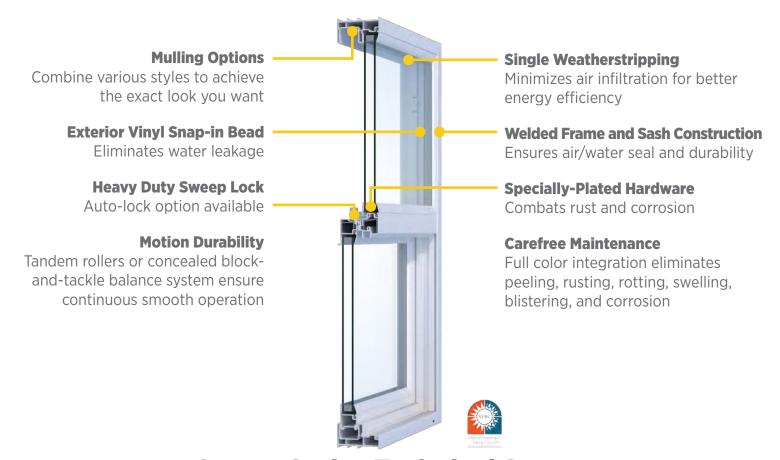

#### **Mulling Options**

Combine various styles to achieve the exact look you want

#### **Welded Frame and Sash Construction**

Ensures air/water seal and durability

### **Heavy Duty Sweep Lock**

Auto-lock option available

#### **Carefree Maintenance**

Full color integration eliminates peeling, rusting, rotting, swelling, blistering, and corrosion

### **Single Weatherstripping**

Minimizes air infiltration

### **Motion Durability**

Tandem rollers or concealed blockand-tackle balance system ensure continuous smooth operation