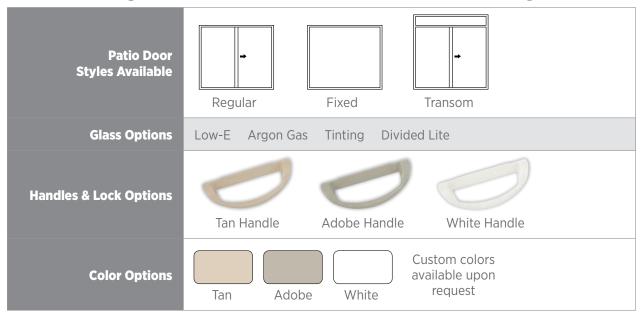

### **Sentry Patio Door Series Advantages**

## **Sentry Patio Door Series**

VINYL DOORS

Manufactured with the same quality and durability as our window products, the Sentry Patio Door Series opens your home to more light without compromising security or energy-efficiency.