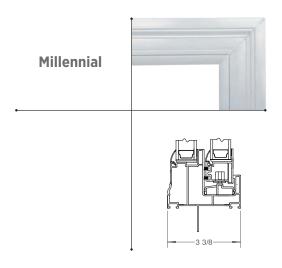

## **Millennial Series Technical Specs**

## **Millennial Series**

VINYL WINDOWS

If you can dream it, then we can create it. The Millennial Series is our premier window series, offering you all the options you can dream of to truly customize your glass. With a full palette of window styles available and custom mulling for any variety of designs, your creativity and vision truly are the only limits.