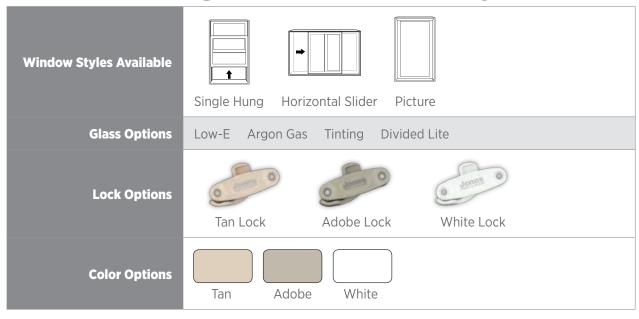

## **Comparison Chart**

|                                     | Millennial | Sentry Plus | Sentry | Challenger | Replacement |  |  |
|-------------------------------------|------------|-------------|--------|------------|-------------|--|--|
| Styles                              |            |             |        |            |             |  |  |
| Single Hung                         | Х          | Х           | Х      | Х          | Х           |  |  |
| Horizontal Slider                   | X          | X           | Х      | Х          | Х           |  |  |
| Picture                             | X          | X           | Х      | Х          | X           |  |  |
| Casement                            | Х          |             |        |            | Х           |  |  |
| Awning                              | X          |             |        |            | Х           |  |  |
| Colors                              |            |             |        |            |             |  |  |
| White                               | X          | X           | Х      | Х          | X           |  |  |
| Tan                                 | X          | X           | Х      | Х          | X           |  |  |
| Adobe                               | X          | X           | Х      | Х          | X           |  |  |
| Custom Colors Available             |            |             |        |            | X           |  |  |
| Options                             |            |             |        |            |             |  |  |
| Patio Door                          |            |             | Х      |            |             |  |  |
| Replacement                         | X          | X           | X      | Х          | X           |  |  |
| Egress Options                      | Х          | X           | Х      | Х          | X           |  |  |
| Low-E glass w/ Argon                | X          | X           | Х      | Х          | X           |  |  |
| 10-year Insulated<br>Glass Warranty | х          | Х           | x      | Х          | х           |  |  |
| 20-Year Vinyl Warranty              | Х          | Х           | Х      | Х          | Х           |  |  |
| Carefree Maintenance                | X          | X           | X      | X          | X           |  |  |