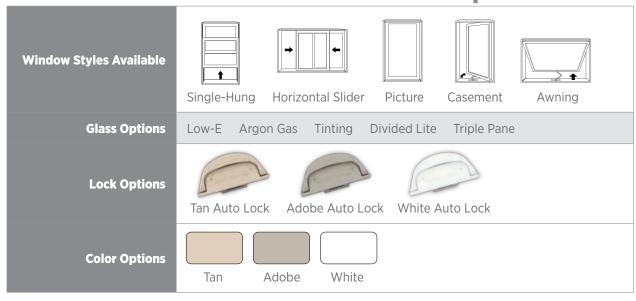

## **Comparison Chart**

|                                     | Millennial | Sentry Plus | Sentry | Challenger | Replacement |  |  |
|-------------------------------------|------------|-------------|--------|------------|-------------|--|--|
| Styles                              |            |             |        |            |             |  |  |
| Single Hung                         | Х          | Х           | Х      | Х          | Х           |  |  |
| Horizontal Slider                   | X          | X           | Х      | Х          | Х           |  |  |
| Picture                             | X          | X           | Х      | Х          | X           |  |  |
| Casement                            | Х          |             |        |            | Х           |  |  |
| Awning                              | X          |             |        |            | Х           |  |  |
| Colors                              |            |             |        |            |             |  |  |
| White                               | X          | X           | Х      | Х          | X           |  |  |
| Tan                                 | X          | X           | Х      | Х          | X           |  |  |
| Adobe                               | X          | X           | Х      | Х          | X           |  |  |
| Custom Colors Available             |            |             |        |            | X           |  |  |
| Options                             |            |             |        |            |             |  |  |
| Patio Door                          |            |             | Х      |            |             |  |  |
| Replacement                         | X          | X           | X      | Х          | X           |  |  |
| Egress Options                      | Х          | X           | Х      | Х          | X           |  |  |
| Low-E glass w/ Argon                | X          | X           | Х      | Х          | X           |  |  |
| 10-year Insulated<br>Glass Warranty | х          | Х           | x      | Х          | х           |  |  |
| 20-Year Vinyl Warranty              | Х          | Х           | Х      | Х          | Х           |  |  |
| Carefree Maintenance                | X          | X           | X      | X          | X           |  |  |