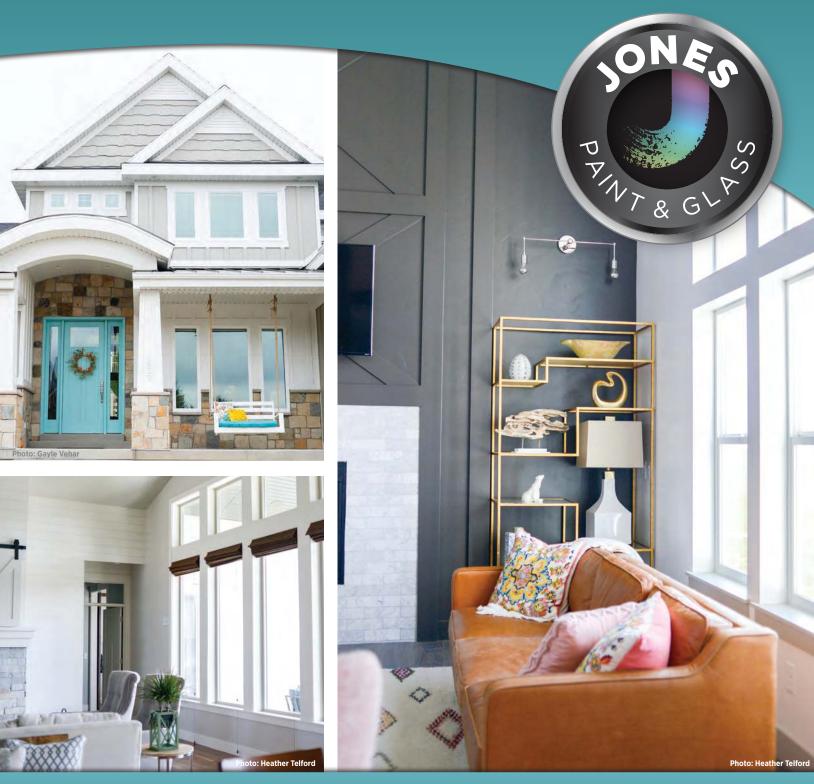

## **Our Heritage**

Jones Paint & Glass has been your neighbor in the Intermountain West since 1938. We take pride in the beauty of the neighborhood we share with you, and want to help you enjoy every budding primrose and golden aspen the seasons bring. Our beautiful windows and patio doors give you the perfect panes to let in nature's charm while keeping the season's elements out, granting you the tranquil sanctuary in your home.

As your neighborhood glass expert, we want to help you make your home look its best. Jones Paint & Glass will customize your windows and doors to specifically suit your needs and will install them ourselves to make sure they always fit perfectly.