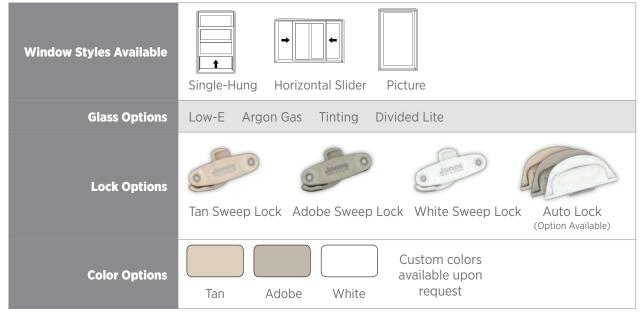

## **Comparison Chart**

|                                     | Millennial | Sentry Plus | Sentry | Challenger | Replacement |  |  |
|-------------------------------------|------------|-------------|--------|------------|-------------|--|--|
| Styles                              |            |             |        |            |             |  |  |
| Single Hung                         | Х          | Х           | Х      | Х          | Х           |  |  |
| Horizontal Slider                   | X          | X           | Х      | Х          | Х           |  |  |
| Picture                             | X          | X           | Х      | Х          | X           |  |  |
| Casement                            | Х          |             |        |            | Х           |  |  |
| Awning                              | X          |             |        |            | Х           |  |  |
| Colors                              |            |             |        |            |             |  |  |
| White                               | X          | X           | Х      | Х          | X           |  |  |
| Tan                                 | X          | X           | Х      | Х          | X           |  |  |
| Adobe                               | X          | X           | Х      | Х          | X           |  |  |
| Custom Colors Available             |            |             |        |            | X           |  |  |
| Options                             |            |             |        |            |             |  |  |
| Patio Door                          |            |             | Х      |            |             |  |  |
| Replacement                         | X          | X           | X      | Х          | X           |  |  |
| Egress Options                      | Х          | X           | Х      | Х          | X           |  |  |
| Low-E glass w/ Argon                | X          | X           | Х      | Х          | X           |  |  |
| 10-year Insulated<br>Glass Warranty | х          | Х           | x      | Х          | х           |  |  |
| 20-Year Vinyl Warranty              | Х          | Х           | Х      | Х          | Х           |  |  |
| Carefree Maintenance                | X          | X           | X      | X          | X           |  |  |