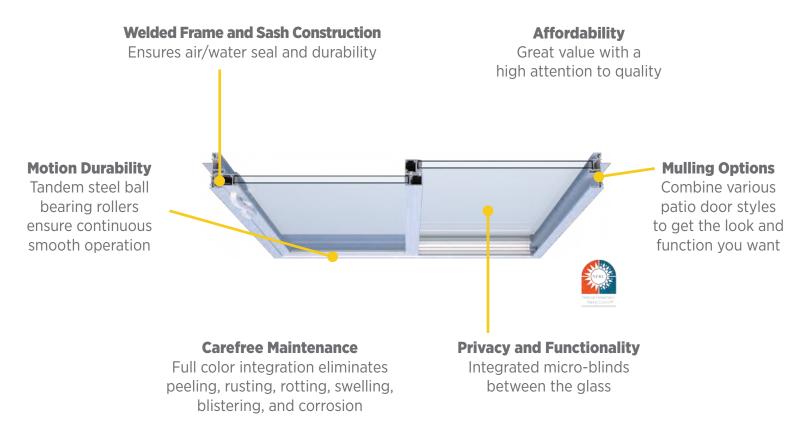

#### **Welded Frame and Sash Construction**

Ensures air/water seal and durability

#### **Mulling Options**

Combine various styles to achieve the exact look you want

#### **Affordability**

High quality windows at our most affordable prices