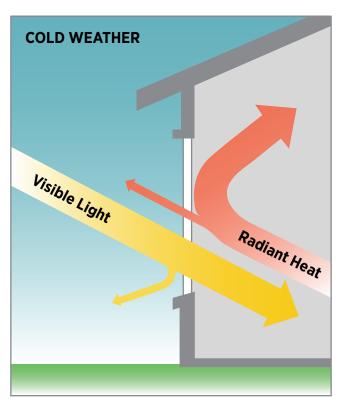

#### **Low-E Options with Argon**

Our Low-E windows with Argon gas are optimized for either westward- or eastward-facing windows. Low-E (low-emissivity) coatings reflect radiant heat, minimizing heat gains in the summer, reducing heat loss in the winter, and protecting household items from fading and UV damage. Argon gas is a non-toxic, inert, clear, and odorless glass that fills the sealed space between the window panes. This viscous, slow-moving gas offers less convection than typical air, enhancing the window's climate efficiency by reducing the transfer of heat through the window.

## **Low-E Windows**

The Solar Heat Gain Coefficient (SHGC) is the rating used to help measure the energy efficiency of windows, doors, and skylights. The SHGC rating quantifies the percentage of incident solar radiation that enters the home directly or indirectly from the sun, sky, or heat reflected off of outdoor surfaces. Single-pane uncoated glass has an emissivity of .84.