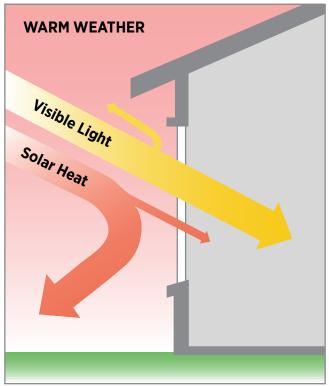

#### **Low-E Options with Argon**

Our Low-E windows with Argon gas are optimized for either westward- or eastward-facing windows. Low-E (low-emissivity) coatings reflect radiant heat, minimizing heat gains in the summer, reducing heat loss in the winter, and protecting household items from fading and UV damage. Argon gas is a non-toxic, inert, clear, and odorless glass that fills the sealed space between the window panes. This viscous, slow-moving gas offers less convection than typical air, enhancing the window's climate efficiency by reducing the transfer of heat through the window.

## **Low-E Windows**

The Solar Heat Gain Coefficient (SHGC) is the rating used to help measure the energy efficiency of windows, doors, and skylights. The SHGC rating quantifies the percentage of incident solar radiation that enters the home directly or indirectly from the sun, sky, or heat reflected off of outdoor surfaces. Single-pane uncoated glass has an emissivity of .84.