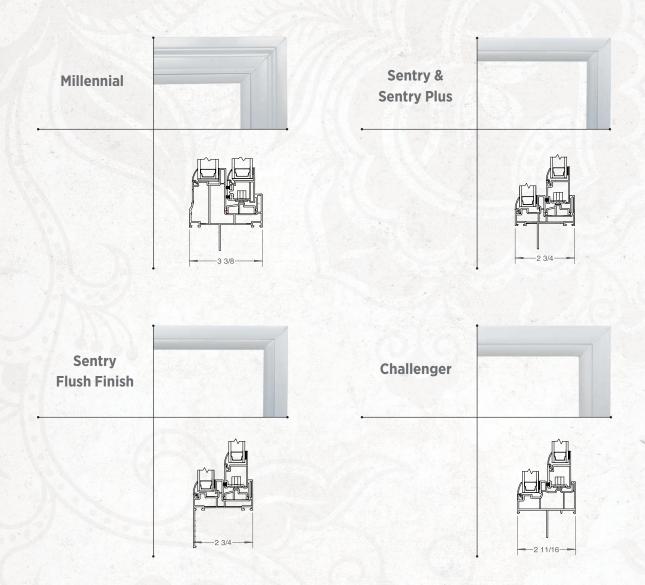

ing windows. In both options, Low E works like microscopic shutters, minimizing summer heat gains, reducing winter heat loss, and protecting household items from UV damage. Argon gas is harmless and fills the sealed space between the window panes. It further enhances the window's climate control efficiency by slowing heat transfer through the air between the panes of glass.

#### **Energy Star® Approved**

Our Millennial Series windows are Energy Star® approved, meaning that they meet strict regional energy-efficiency requirements that are at least 40% more efficient than required by the most common national building codes. Energy Star® is the premier designation for energy efficient products.



o medicine

# AVAILABLE GRIDS

CHATTANE !



6 million selfent

## FRAMES & CROSS SECTIONS







# THANK YOU

for choosing Jones Paint & Glass!

Since 1938