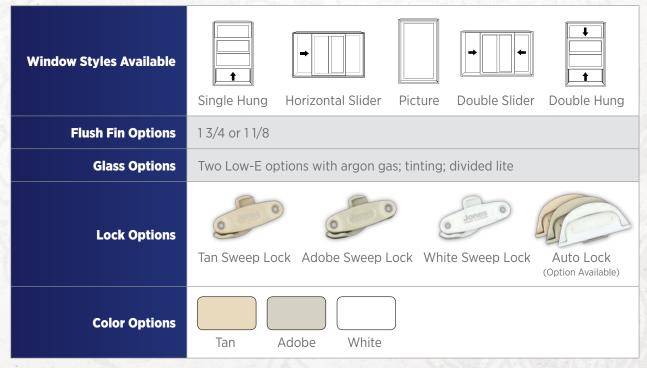

## THE MILLENNIAL SERIES

VINYL WINDOWS

Company of the second

If you can dream it, then we can make it. The Millennial Series is our premier window offering, endowing you with all the options you can dream of to truly customize your glass. With a full palette of window styles available and custom mulling for any variety of designs, your creativity and vision really are the only limits.

### MILLENNIAL SERIES ADVANTAGES

### Double-Strength Glass & 1" Pane Spacing

Enhances insulation, durability, and security

#### **Dual Weatherstripping**

Maximizes energy efficiency and minimizes air infiltration

#### **Exterior Vinyl Snap-in Bead**

Eliminates water leakage

#### **Welded Frame and Sash Construction**

Ensures air/water seal and durability

#### **Carefree Maintenance**

Full color integration eliminates peeling, rusting, rotting, swelling, blistering and corrosion

#### **Mulling Options**

Combine various styles to get the exact look you want

#### **Motion Durability**

Tandem rollers or concealed block-and-tackle balance system ensure continuous smooth operation

#### **Casement and Awning Options**

Improved energy performance

#### **Heavy Duty Auto Lock**

Enhanced security

#### **Premium Design**

Even sightlines and custom molded frames

#### **Specially Plated Hardware**

Combats rust and corrosion