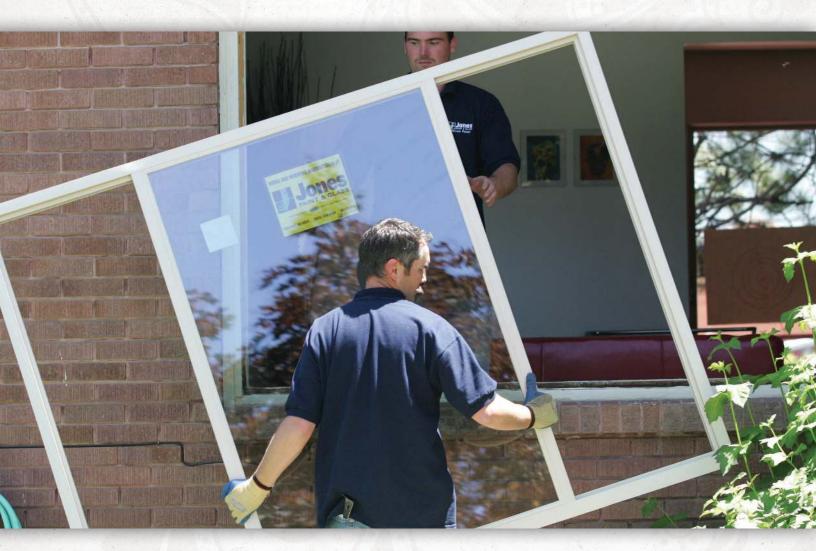

#### **NEW CONSTRUCTION & REPLACEMENT**

Jones Paint & Glass has been your neighbor in the Intermountain West since 1938. We take pride in the beauty of the neighborhood we share with you, and want you to be able to enjoy every budding primrose and golden aspen the seasons bring. Our beautiful windows and patio doors give you the perfect panes to let nature's charm in while keeping the season's elements out, granting you the tranquil sanctuary you've always wanted.

As your neighborhood glass expert, we want to help you make your home look its best.

Jones Paint & Glass will customize your windows and doors to specifically suit your needs and will install them ourselves to make sure they always fit perfectly.