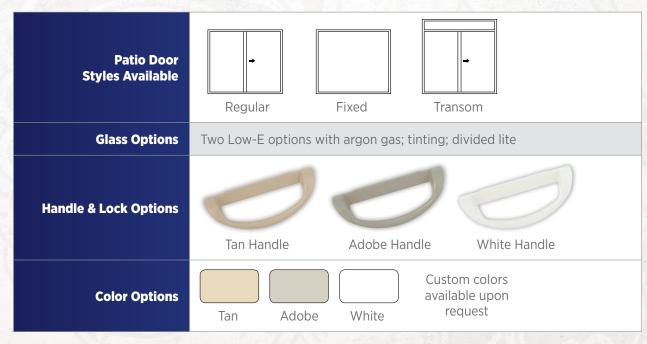

s you an opportunity to update your home in a beautiful and dramatic way, bringing you an unparalleled quality of light that helps your home glow.







### SENTRY PATIO DOOR SERIES ADVANTAGES

#### **Affordability**

Great value with a high attention to quality

#### **Welded Frame and Sash Construction**

Ensures air/water seal and durability

#### **Carefree Maintenance**

Full color integration eliminates peeling, rusting, rotting, swelling, blistering or corrosion

#### **Mulling Options**

Combine various patio door styles to get the look and function you want

#### **Motion Durability**

Tandem steel ball bearing rollers ensure continuous smooth operation

#### **Privacy and Functionality**

Integrated micro-blinds between the glass



### SENTRY PATIO DOOR SERIES TECHNICAL SPECS



#### 6 millestabling

## COMPARISON CHART

ويستورين

|                                     | Millennial | Sentry Plus | Sentry | Challenger | Replacement |
|-------------------------------------|------------|-------------|--------|------------|-------------|
| Styles                              |            |             |        |            |             |
| Single Hung                         | Х          | Х           | Х      | X          | X           |
| Horizontal Slider                   | X          | X           | X      | X          | X           |
| Picture                             | X          | X           | X      | X          | X           |
| Casement                            | X          |             |        |            | X           |
| Awning