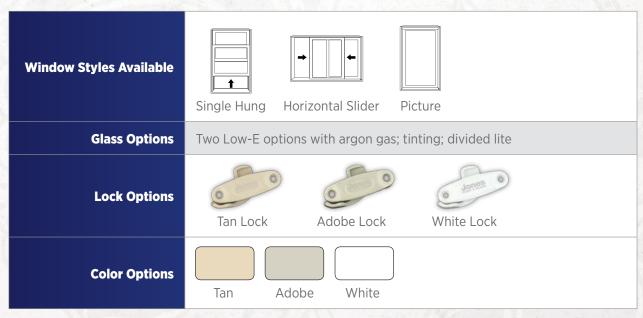

## COMPARISON CHART

ويستورين

|                                     | Millennial | Sentry Plus | Sentry | Challenger | Replacement |
|-------------------------------------|------------|-------------|--------|------------|-------------|
| Styles                              |            |             |        |            |             |
| Single Hung                         | Х          | Х           | Х      | X          | X           |
| Horizontal Slider                   | X          | X           | X      | X          | X           |
| Picture                             | X          | X           | X      | X          | X           |
| Casement                            | X          |             |        |            | X           |
| Awning                              | X          |             |        |            | X           |
| Colors                              |            |             |        |            |             |
| White                               | X          | X           | X      | X          | X           |
| Tan                                 | X          | X           | X      | X          | X           |
| Adobe                               | X          | X           | X      | X          | X           |
| Custom Colors Available             |            | X           |        |            | X           |
| Options                             |            |             |        |            |             |
| Patio Door                          |            |             | X      |            |             |
| Replacement                         | X          | X           | X      | X          | X           |
| Egress Options                      | X          | X           | X      | X          | X           |
| Low-E glass w/ Argon                | X          | X           | X      | X          | X           |
| 10-year Insulated<br>Glass Warranty | х          | x           | X      | X          | х           |
| 20-Year Vinyl Warranty              | X          | X           | Х      | Х          | X           |
| Carefree Maintenance                | Х          | X           | Х      | X          | X           |