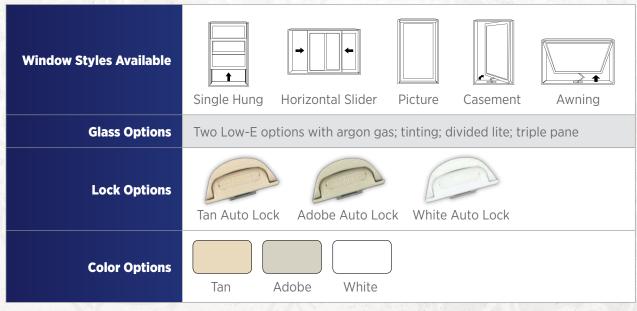

## COMPARISON CHART

ويستورين

|                                     | Millennial | Sentry Plus | Sentry | Challenger | Replacement |
|-------------------------------------|------------|-------------|--------|------------|-------------|
| Styles                              |            |             |        |            |             |
| Single Hung                         | Х          | Х           | Х      | X          | X           |
| Horizontal Slider                   | X          | X           | X      | X          | X           |
| Picture                             | X          | X           | X      | X          | X           |
| Casement                            | X          |             |        |            | X           |
| Awning                              | X          |             |        |            | X           |
| Colors                              |            |             |        |            |             |
| White                               | X          | X           | X      | X          | X           |
| Tan                                 | X          | X           | X      | X          | X           |
| Adobe                               | X          | X           | X      | X          | X           |
| Custom Colors Available             |            | X           |        |            | X           |
| Options                             |            |             |        |            |             |
| Patio Door                          |            |             | X      |            |             |
| Replacement                         | X          | X           | X      | X          | X           |
| Egress Options                      | X          | X           | X      | X          | X           |
| Low-E glass w/ Argon                | X          | X           | X      | X          | X           |
| 10-year Insulated<br>Glass Warranty | х          | x           | X      | X          | х           |
| 20-Year Vinyl Warranty              | X          | X           | Х      | Х          | X           |
| Carefree Maintenance                | Х          | X           | Х      | X          | X           |