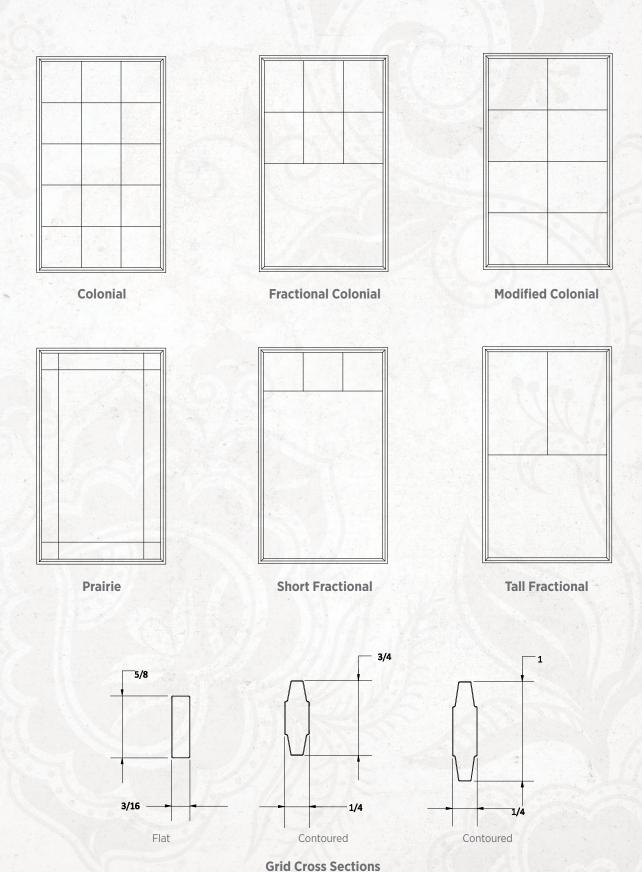

ntrol optimized for either westward or eastward facing windows. In both options, Low E works like microscopic shutters, minimizing summer heat gains, reducing winter heat loss, and protecting household items from UV damage. Argon gas is harmless and fills the sealed space between the window panes. It further enhances the window's climate control efficiency by slowing heat transfer through the air between the panes of glass.

#### **Energy Star® Approved**

Our Millennial Series windows are Energy Star® approved, meaning that they meet strict regional energy-efficiency requirements that are at least 40% more efficient than required by the most common national building codes. Energy Star® is the premier designation for energy efficient products.



o medicine

# AVAILABLE GRIDS

CHATTANE !



6 million selfent

## FRAMES & CROSS SECTIONS







# THANK YOU

for choosing Jones Paint & Glass!

Since 1938