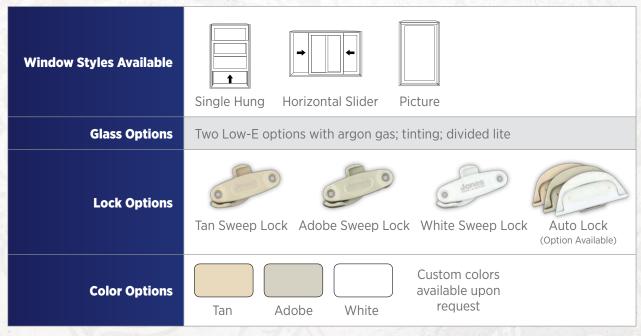

## THE MILLENNIAL SERIES

VINYL WINDOWS

Company of the second

If you can dream it, then we can make it. The Millennial Series is our premier window offering, endowing you with all the options you can dream of to truly customize your glass. With a full palette of window styles available and custom mulling for any variety of designs, your creativity and vision really are the only limits.

### Double-Strength Glass & 1" Pane Spacing

Enhances insulation, durability, and security

#### **Mulling Options**

Combine various styles to get the exact look you want

#### **Heavy Duty Auto Lock**

Enhanced security

#### **Low-E Options with Argon**

Our Low-E windows with Argon gas come in two options, climate control optimized for either westward or eastward facing windows. In both options, Low E works like microscopic shutters, minimizing summer heat gains, reducing winter heat loss, and protecting household items from UV damage. Argon gas is harmless and fills the sealed space between the window panes. It further enhances the window's climate control efficiency by slowing heat transfer through the air between the panes of glass.